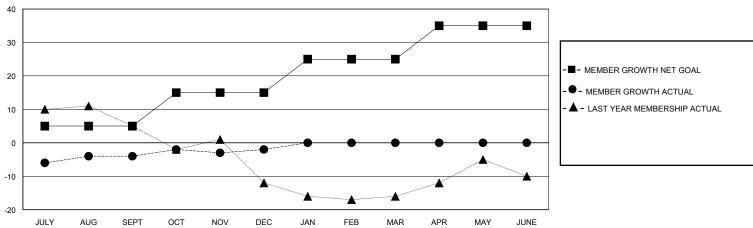

## GOALS AND ACTUAL MEMBERS CUMULATIVE

| DROPPED CLUBS: 0  DROPPED MEMBERS |    | 12 CLUBS OF 29 ADDED 1 OR MORE<br>NEW MEMBERS | GENDER DISTRIBUTION           MALE         333 (56.35%)           FEMALE         258 (43.65%) |  |     |
|-----------------------------------|----|-----------------------------------------------|-----------------------------------------------------------------------------------------------|--|-----|
| DECEASED                          | 6  | CLICK HERE FOR CUMULATIVE                     | TOTAL FAMILY UNIT MEMBERS                                                                     |  | 180 |
| CLUB CANCELLED 0 OTHER 23         |    | MEMBERSHIP DATA                               | FAMILY MEMBERS PAYING HALF DUES                                                               |  | 93  |
| TOTAL                             | 29 |                                               |                                                                                               |  |     |